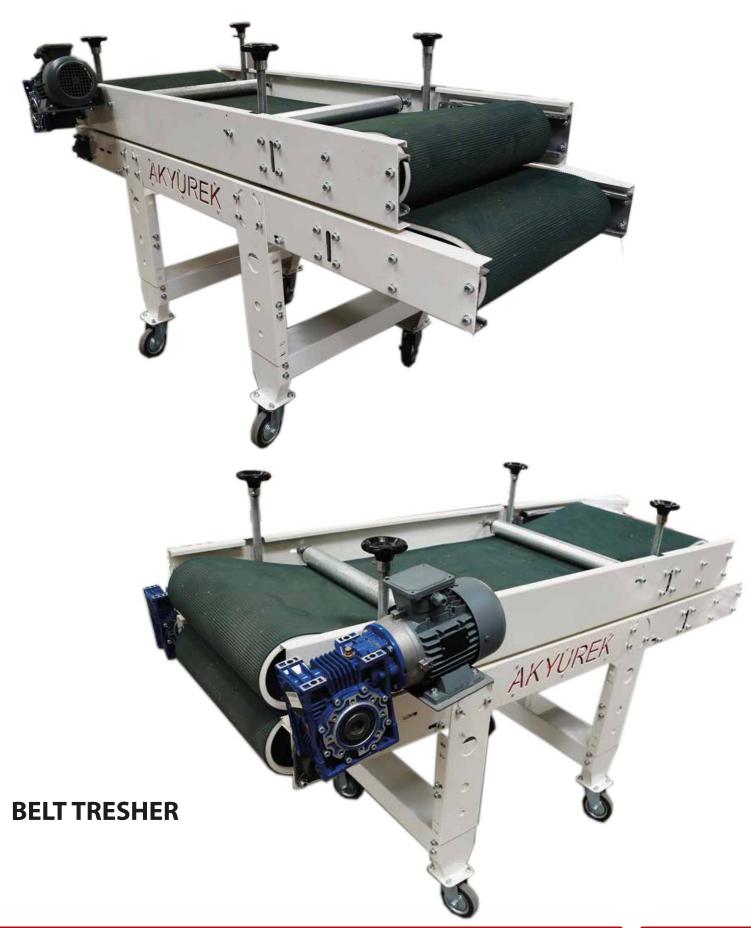

#### **Features**

- -Adjustable clearance between belts to regulate threshing aggressiveness
- -Air column cleaning system for admixture separation (optional)
- -Belt Speed adjustment
- -Intake Hopper
- -Side or front delivery seed collection chute
- -Easy adjustment parameters
- -Threshing belt width as per requirement
- -Hinged safety cover guards
- -Standard size components

Akyurek Belt Thresher applicable to thresh...

Seeds out of larger capacities of capsules, soybeans, sugar beets, edible beans, onion seeds or other similar crops.

Leaves separation from stems in herb processing steps.

### **Machine Base Type**

Stationary stand
Stationary stand on wheels