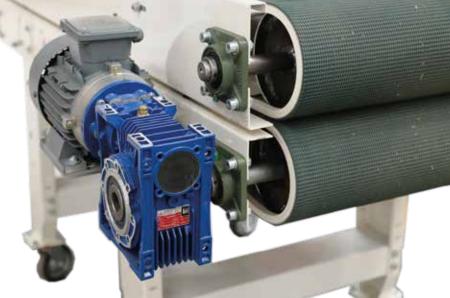

s
- -Threshing belt width as per requirement
- -Hinged safety cover guards
- -Standard size components

Akyurek Belt Thresher applicable to thresh...

Seeds out of larger capacities of capsules, soybeans, sugar beets, edible beans, onion seeds or other similar crops.

Leaves separation from stems in herb processing steps.

#### **Power Type**

-380V 60HZ Electric Motor

### **Machine Base Type**

Stationary stand
Stationary stand on wheels

## Threshing Belt Type

- -Upper/Lower smooth
- -Upper/Lower chevron
- -Upper/Lower mini cleat
- -Upper smooth/Lower chevron
- -Upper chevron/Lower mini cleat
- -Upper smooth/Lower mini cleat
- -Upper mini cleat/Lower chevron
- -And more for specific operation needs

# **Additional Options**

-Aspirator adapter w/ dust cover

# **Freight Packaging**







Fax : +90 324 234 47 07 E-mail: info@akyurekltd.com