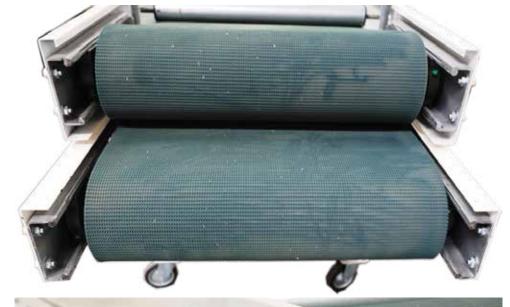

## Threshing Belt Type

- -Upper/Lower smooth
- -Upper/Lower chevron
- -Upper/Lower mini cleat
- -Upper smooth/Lower chevron
- -Upper chevron/Lower mini cleat
- -Upper smooth/Lower mini cleat
- -Upper mini cleat/Lower chevron
- -And more for specific operation needs