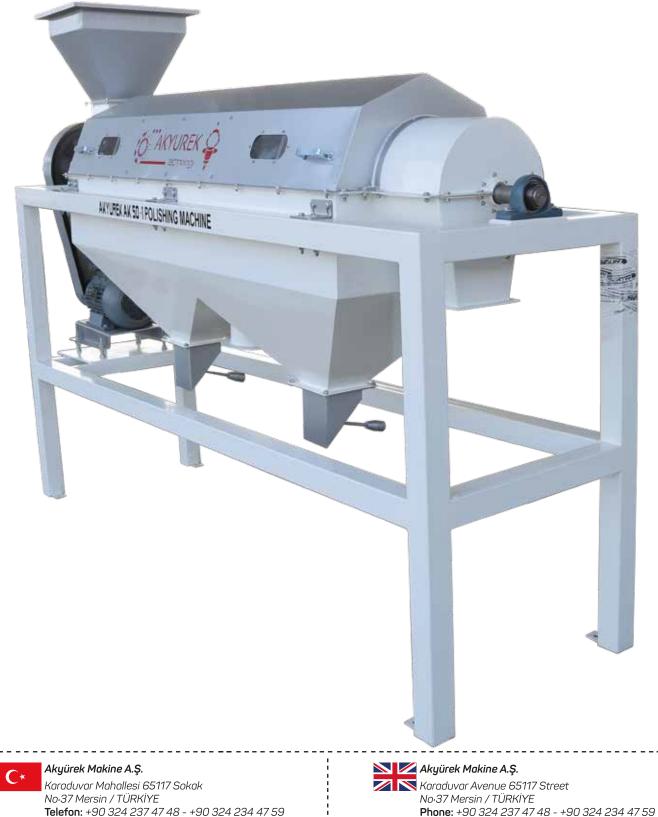

## POLISHING MACHINE AK 50-1

www.akyurekltd.com

## **Polishing Machine**

Continuous Friction Polisher is able to provide polished look on seed lot. Process takes place in drum body of the equipment; Drum surface is perforated screen and within drum screw flights made of soft material conveys the seed from entrance inlet to exit outlet. During this conveying process seed friction takes place and fine dust leaves the surface of the seed through perforated drum and exits from bottom chute. At the entrance inlet Aspiration unit located on machine removes initial dust with suction. Adding value to your commodity by polished look, increased the visual quality of seed.

| CAPACITY         |         |
|------------------|---------|
| Corn             | 6-7 Ton |
| Green Mung Beans | 5-6 Ton |
| Beans            | 6-7 Ton |
| Sunflower        | 4–5 Ton |
| Drive Motor      | 5.5 kW  |
| Aspirator        | 2.2 kW  |