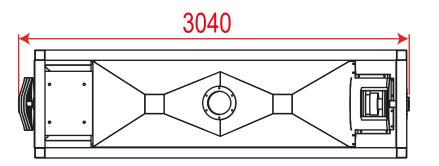

| CAPACITY         |         |
|------------------|---------|
| Corn             | 6-7 Ton |
| Green Mung Beans | 5-6 Ton |
| Beans            | 6-7 Ton |
| Sunflower        | 4–5 Ton |
| Drive Motor      | 5.5 kW  |
| Aspirator        | 2.2 kW  |