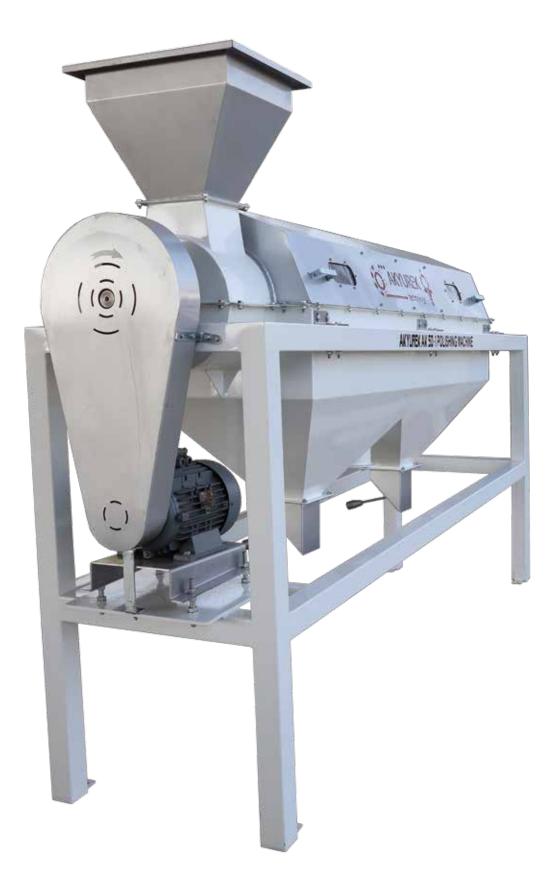

## **Polishing Machine**

Continuous Friction Polisher is able to provide polished look on seed lot. Process takes place in drum body of the equipment; Drum surface is perforated screen and within drum screw flights made of soft material conveys the seed from entrance inlet to exit outlet. During this conveying process seed friction takes place and fine dust leaves the surface of the seed through perforated drum and exits from bottom chute. At the entrance inlet Aspiration unit located on machine removes initial dust with suction. Adding value to your commodity by polished look, increased the visual quality of seed.