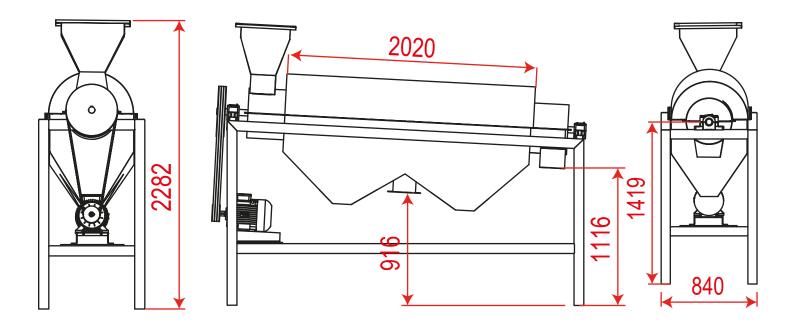

| CAPACITY         |         |
|------------------|---------|
| Corn             | 6-7 Ton |
| Green Mung Beans | 5-6 Ton |
| Beans            | 6-7 Ton |
| Sunflower        | 4–5 Ton |
| Drive Motor      | 5.5 kW  |
| Aspirator        | 2.2 kW  |