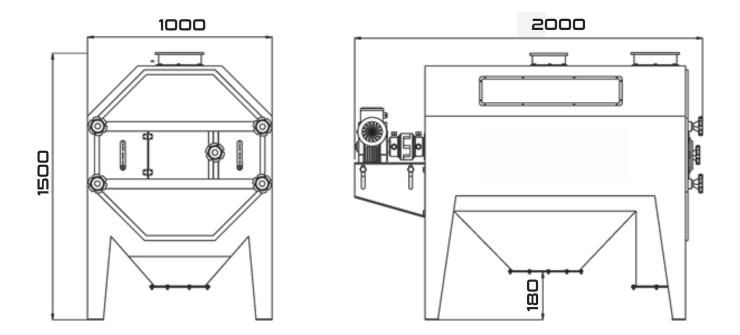

# Working principle of Drum Sieve Machine

1) Product inlet

- 2) Exhaust air
- 3) Inlet cylinder
- 4) Discharge cylinder with
- guide screw

5) Motor

A) Main product

B) Oversize particles

|           | In Put Cleaning Capacity |                       | Overall Diemensions |        |        |        |            | Mainht  |
|-----------|--------------------------|-----------------------|---------------------|--------|--------|--------|------------|---------|
| Model     | Plant Pre-Cleaning       | Storage Pre -Cleaning | A (mm)              | B (mm) | C (mm) | D (mm) | Air Volume | weight  |
| AKDS-1000 | 5-15 T/h                 | upto 200 t/h          | 1000                | 2000   | 1500   | 180    | 3,00       | 360(kg) |