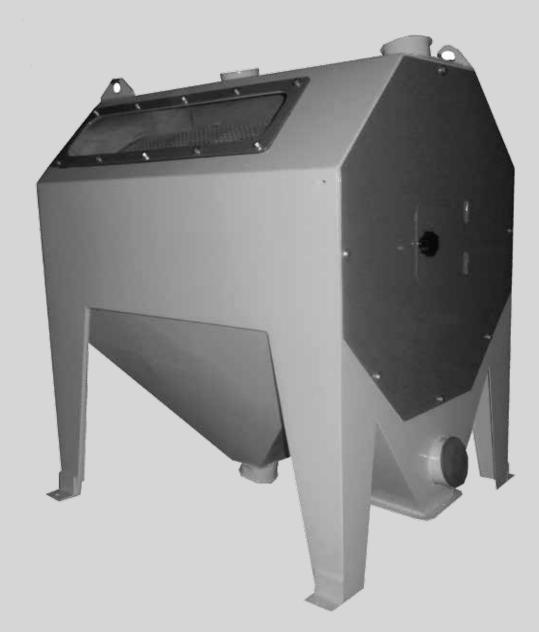

# Drum sieve machine

Efficient pre-cleaning machine for high input capacities.

Pre-cleaning process decreases the maintenance requirments of the machines but also gives high quality of cleaning products. Drum sieve efficient at removing over and undersize impurities such as pieces of wood, stone etc.. from product. This makes it necessary to have drum sieve machine in input section of seeds storage and transfer facilities or in processing lines . The different drum screens sizes avaliable from 10 to 60mm.

All movable components are enclosed and this provides effective protection to operating personnel. Confidential pre-cleaning process with the drum sieving machine avoids damages to downstream processing machinery. This improves the operational dependability of the entire production plant.

The use of high quality components makes the machine highly resistant to wearing down. So that decreases maintenance requirements and increases the machine's service life.

The overhanging screening drum gives quick and easy replacement of screen. Enclosed design of the machine and the aspiration vent ensures that area around the machine also remains clean at all times.