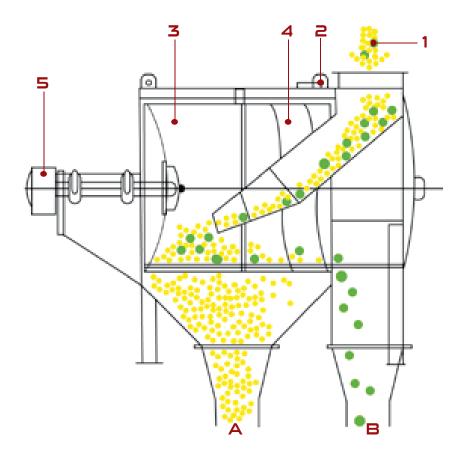

# Working principle of Drum Sieve Machine

1) Product inlet

- 2) Exhaust air
- 3) Inlet cylinder
- 4) Discharge cylinder with
- guide screw

5) Motor

A) Main product

B) Oversize particles

|           | In Put Cleaning Capacity |                       | Overall Diemensions |        |        |        |            | Mainht  |
|-----------|--------------------------|-----------------------|---------------------|--------|--------|--------|------------|---------|
| Model     | Plant Pre-Cleaning       | Storage Pre -Cleaning | A (mm)              | B (mm) | C (mm) | D (mm) | Air Volume | weight  |
| AKDS-1000 | 5-15 T/h                 | upto 200 t/h          | 1000                | 2000   | 1500   | 180    | 3,00       | 360(kg) |